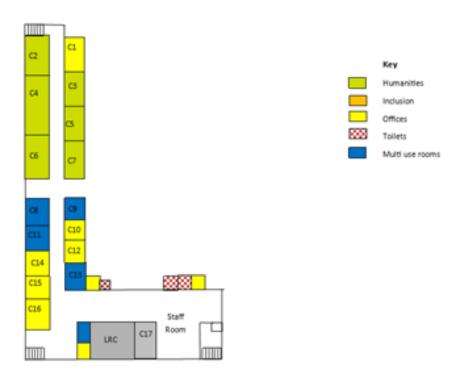

### Academy Floor Plan- C Floor

| This is                   |
|---------------------------|
| This is important because |
|                           |
|                           |
| This is located on floor. |

| This is                   |
|---------------------------|
| This is important because |
|                           |
|                           |
| ·                         |
| This is located on floor. |