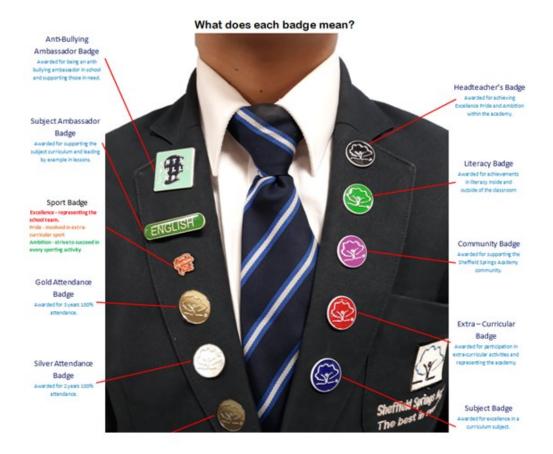

# Spring and Shine Passport Celebrating success

Around school pupils wear their achievement badges with pride. Badges are rewarded to pupils to celebrate excellence, pride and ambition.

| This is                   | _• |
|---------------------------|----|
| This is important because |    |
|                           |    |
|                           | ·  |
| This is located on floor. |    |