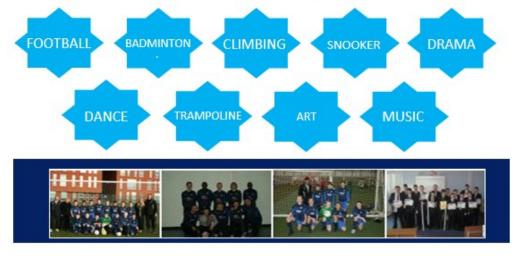

# AFTER SCHOOL AND ENRICHMENT ACTIVITIES

At Sheffield Springs Academy there are many opportunities to take part in after school clubs.

After school clubs will help you different ways:

- · You will make new friends
- · You will feel part of a team
- · You will develop new skills
- · You will keep fit
- · You will have fun

Here are examples of the after school clubs that are available this year:

| This is the inside of a planner. |   |
|----------------------------------|---|
| This is important because        |   |
|                                  | _ |
|                                  | _ |
|                                  | • |
|                                  |   |