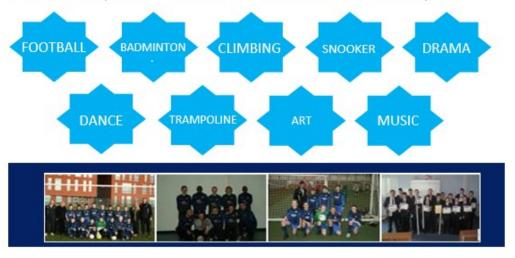

## Spring and Shine Passport AFTER SCHOOL AND ENRICHMENT ACTIVIIES

At Sheffield Springs Academy there are many opportunities to take part in after school clubs.

After school clubs will help you different ways:

- You will make new friends
- · You will feel part of a team
- · You will develop new skills
- You will keep fit
- You will have fun

Here are examples of the after school clubs that are available this year: