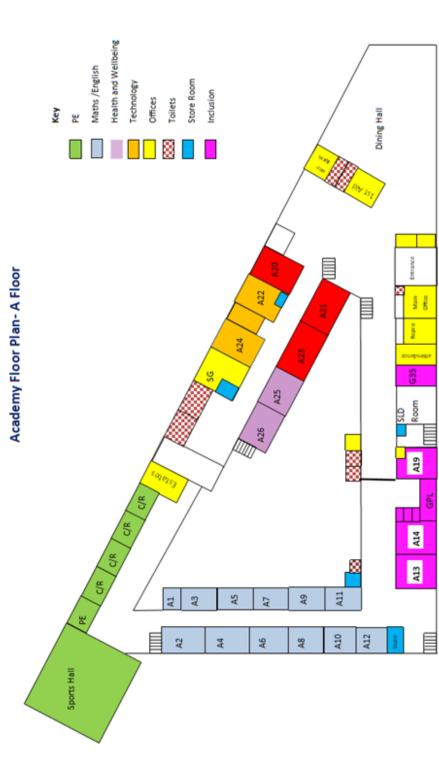

#### Important areas around school

| This is                   |  |  |  |  |
|---------------------------|--|--|--|--|
| This is important because |  |  |  |  |
|                           |  |  |  |  |
| ·                         |  |  |  |  |
| This is located on floor. |  |  |  |  |

#### Important areas around school

### This is \_\_\_\_\_.

This is important because

This is located on \_\_\_\_\_ floor.

| This is                   |
|---------------------------|
| This is important because |
|                           |
| •                         |
| This is located on floor. |