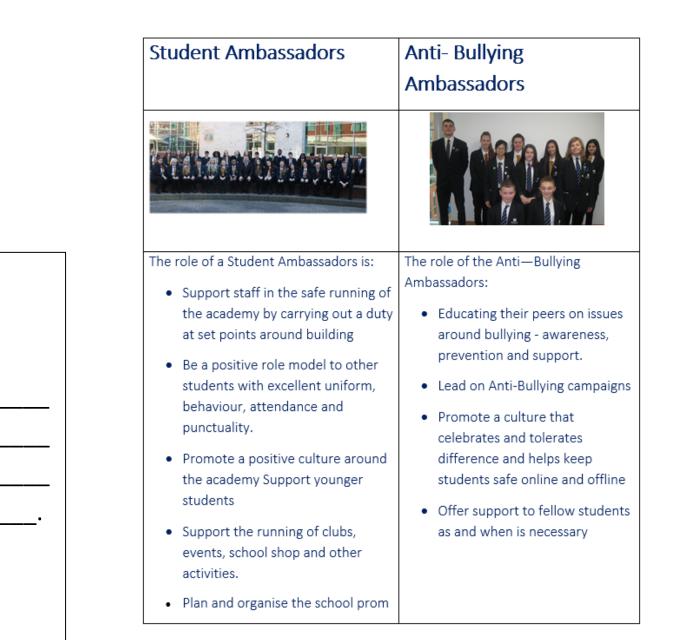

### Spring and Shine Passport

At Sheffield Springs Academy all students in years 7 to 11 must wear the Academy Uniform.

The uniform comprises of:

Sheffield Springs Academy Navy blazer or Sheffield Springs Academy jumper White collared shirt Sheffield Springs Academy tie Black school trousers Black socks Black school shoes

It is important that you wear your blazer or jumper at all times. Jewellery (other than a single pair of stud earrings), make-up and scarves are not permitted.

You need to ensure that you wear your tie with the knot fastened up to the top and the top button on your shirt should be fastened.