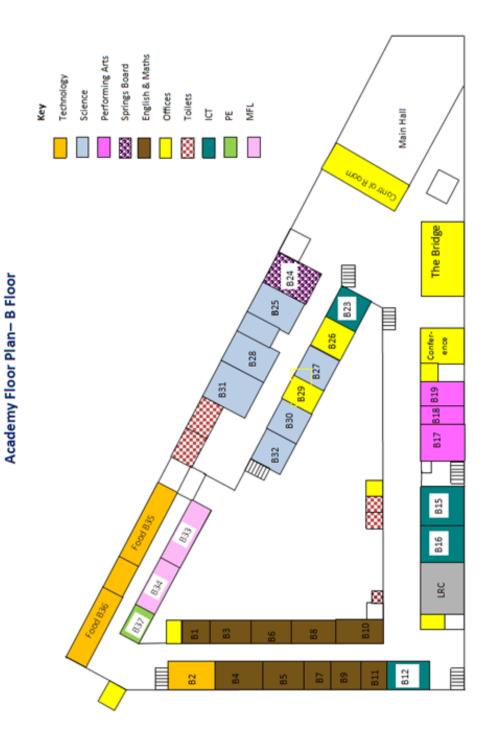

#### Important areas around school

| This is                   |  |  |  |  |
|---------------------------|--|--|--|--|
| This is important because |  |  |  |  |
|                           |  |  |  |  |
| ·                         |  |  |  |  |
| This is located on floor. |  |  |  |  |

#### Important areas around school

### This is \_\_\_\_\_.

This is important because

This is located on \_\_\_\_\_ floor.

| This is                   |
|---------------------------|
| This is important because |
|                           |
| •                         |
| This is located on floor. |